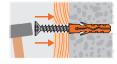

|
| MN 12 | 1.8                                           | 1.0                        | 0.4                                       |
| MN 14 | 2.6                                           | 1.3                        | 0.5                                       |
| MN 15 | 2.9                                           | 1.5                        | 0.6                                       |
| MN 16 | 3.2                                           | 1.7                        | 0.6                                       |
| MN 20 | 5.2                                           | 1.9                        | 1.0                                       |

Reached with max. diameter wood screw / Safety factor of 5 is included / 1 kN  $\approx$  100 kg

## Installation