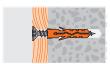

|
| MN 12 | 1.8                                           | 1.0                        | 0.4                                       |
| MN 14 | 2.6                                           | 1.3                        | 0.5                                       |
| MN 15 | 2.9                                           | 1.5                        | 0.6                                       |
| MN 16 | 3.2                                           | 1.7                        | 0.6                                       |
| MN 20 | 5.2                                           | 1.9                        | 1.0                                       |

Reached with max. diameter wood screw / Safety factor of 5 is included / 1 kN  $\approx$  100 kg

## Installation