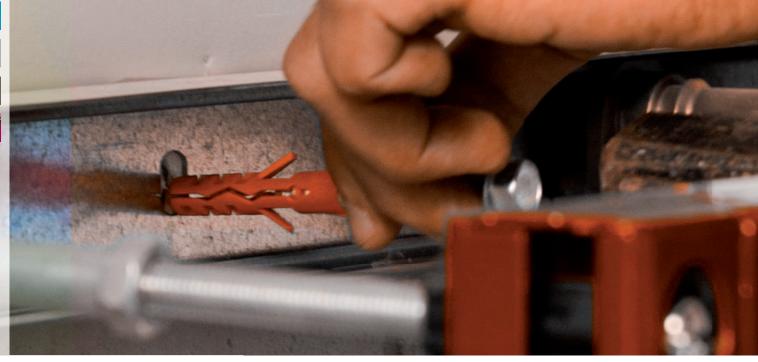

# MN Nylon Plug



















### **Applications**

pictures, lamps, holders, profiles, substructures, electric switches, rails

#### **Features**

- Can be used with wood screws, chipboard screws and metric screws
- Suitable for use in most kinds of building materials, especially in solid building materials
- Knock-in protection prevents premature expansion while installing
- Holds the plug firm in the hole against rotation; guarantees immediate grip as the plug expands
- M-Teeth ensuring a complete radial expansion during screw insertion
- Prevent the plug from breaking open while inserting into the hole
- Made from high-quality polyamide PA6
- Pre installation or through fixing
- Indoor and outdoor applications







## **Technical Data**

|       | Non-cracked concrete C20/25 tension load (kN) | Brick<br>ten