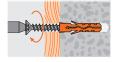

|
| MN 12 | 1.8                                           | 1.0                        | 0.4                                       |
| MN 14 | 2.6                                           | 1.3                        | 0.5                                       |
| MN 15 | 2.9                                           | 1.5                        | 0.6                                       |
| MN 16 | 3.2                                           | 1.7                        | 0.6                                       |
| MN 20 | 5.2                                           | 1.9                        | 1.0                                       |

Reached with max. diameter wood screw / Safety factor of 5 is included / 1 kN  $\approx$  100 kg

## Installation