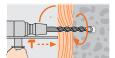

|
| MN 12 | 1.8                                           | 1.0                        | 0.4                                       |
| MN 14 | 2.6                                           | 1.3                        | 0.5                                       |
| MN 15 | 2.9                                           | 1.5                        | 0.6                                       |
| MN 16 | 3.2                                           | 1.7                        | 0.6                                       |
| MN 20 | 5.2                                           | 1.9                        | 1.0                                       |

Reached with max. diameter wood screw / Safety factor of 5 is included / 1 kN  $\approx$  100 kg

## Installation