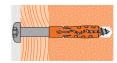

# MN Nylon Plug



















### **Applications**

pictures, lamps, holders, profiles, substructures, electric switches, rails

#### **Features**

- Can be used with wood screws, chipboard screws and metric screws
- Suitable for use in most kinds of building materials, especially in solid building materials
- Knock-in protection prevents premature expansion while installing
- Holds the plug firm in the hole against rotation; guarantees immediate grip as the plug expands
- M-Teeth ensuring a complete radial expansion during screw insertion
- Prevent the plug from breaking open while inserting into the hole
- Made from high-quality polyamide PA6
- Pre installation or through fixing
- Indoor and outdoor applications







## **Technical Data**

|       | Non-cracked concrete C20/25 tension load (kN) | Brick<br>tension lood (kN) | Lightweight Concrete<br>tension load (kN) |
|-------|-----------------------------------------------|----------------------------|-------------------------------------------|
| MN 4  | 0.25                                          | 0.1                        | 0.02                                      |
| MN 5  | 0.35                                          | 0.2                        | 0.04                                      |
| MN 6  | 0.6                                           | 0.4                        | 0.06                                      |
| MN 7  | 0.7                                           | 0.55                       | 0.07