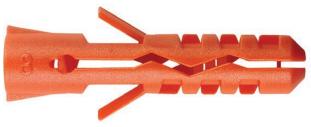

# MN Nylon Plug

#### **Features**

- Can be used with wood screws, chipboard screws and metric screws
- Suitable for use in most kinds of building materials, especially in solid building materials
- Knock-in protection prevents premature expansion while installing
- Holds the plug firm in the hole against rotation; guarantees immediate grip as the plug expands
- M-Teeth ensuring a complete radial expansion during screw insertion
- Prevent the plug from breaking open while inserting into the hole
- Made from high-quality polyamide PA6
- Pre installation or through fixing
- Indoor and outdoor applications