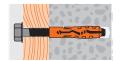

# MN Nylon Plug



















### **Applications**

pictures, lamps, holders, profiles, substructures, electric switches, rails

#### **Features**

- Can be used with wood screws, chipboard screws and metric screws
- Suitable for use in most kinds of building materials, especially in solid building materials
- Knock-in protection prevents premature expansion while installing
- Holds the plug firm in the hole against rotation; guarantees immediate grip as the plug expands
- M-Teeth ensuring a complete radial expansion during screw insertion
- Prevent the plug from breaking open while inserting into the hole
- Made from high-quality polyamide PA6
- Pre installation or through fixing
- Indoor and outdoor applications







## **Technical Data**

|       | Non-cracked concrete C20/25 tension load (kN) | Brick<br>tension lood (kN) | Lightweight Concrete<br>tension load (kN) |
|-------|-----------------------------------------------|----------------------------|-------------------------------------------|
| MN 4  | 0.25                                          | 0.1                        | 0.02                                      |
| MN 5  | 0.35                                          | 0.2                        | 0.04                                      |
| MN 6  | 0.6                                           | 0.4                        | 0.06                                      |
| MN 7  | 0.7                                           | 0.55                       | 0.07