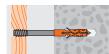

# MN Nylon Plug



















### **Applications**

pictures, lamps, holders, profiles, substructures, electric switches, rails

#### **Features**

- Can be used with wood screws, chipboard screws and metric screws
- Suitable for use in most kinds of building materials, especially in solid building materials
- Knock-in protection prevents premature expansion while installing
- Holds the plug firm in the hole against rotation; guarantees immediate grip as the plug expands
- M-Teeth ensuring a complete radial expansion during screw insertion
- Prevent the plug from breaking open while inserting into the hole
- Made from high-quality polyamide PA6
- Pre installation or through fixing
- Indoor and outdoor applications







## **Technical Data**

|       | Non-cracked concrete C20/25 tension load (kN) | Brick<br>tension lood (kN) | Lightweight Concrete<br>tension load (kN) |
|-------|-----------------------------------------------|----------------------------|-------------------------------------------|
| MN 4  | 0.25                                          | 0.1                        | 0.02                                      |
| MN 5  | 0.35                                          | 0.2                        | 0.04                                      |
| MN 6  | 0.6                                           | 0.4                        | 0.06                                      |
| MN 7  | 0.7                                           | 0.55                       | 0.07