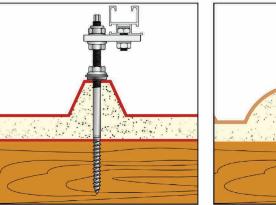

## about our... SOLAR SCREW KIT - DUAL THREAD

Solar panel screw kit-assembled with EPDM sealing washer and 3 flanged hexagon nuts.

For the mounting of solar panels on timber framed roof structures. Suitable to be used with most types of roof cladding.

### NW21 Solar Screw Kit includes:

- 3 x 304 Stainless Steel Hex Flanged nuts with locking serration (ISO 4161 / DIN 6923)
- 1 x EPDM based TPV (thermoplastic vulcanizates) gasket