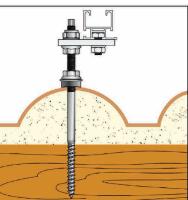

## about our... SOLAR SCREW KIT - DUAL THREAD

Solar panel screw kit-assembled with EPDM sealing washer and 3 flanged hexagon nuts.

For the mounting of solar panels on timber framed roof structures. Suitable to be used with most types of roof cladding.

### NW21 Solar Screw Kit includes:

- 3 x 304 Stainless Steel Hex Flanged nuts with locking serration (ISO 4161 / DIN 6923)
- 1 x EPDM based TPV (thermoplastic vulcanizates) gasket