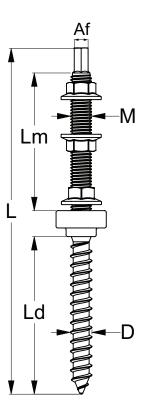

#### NW21 SOLAR SCREW KIT - DUAL THREAD 304 STAINLESS / HEC

| Part          | QFind     | Size                | Length        | Drill<br>Size   | Thread<br>Length | Thread<br>Length | Across<br>Flats | Pack<br>Qty |
|---------------|-----------|---------------------|---------------|-----------------|------------------|------------------|-----------------|-------------|
|               |           | <b>M</b> Ø Dia (mm) | <b>L</b> (mm) | <b>D</b> Ø (mm) | <b>Lm</b> (mm)   | <b>Ld</b> (mm)   | <b>Af</b> (mm)  |             |
| MTFENW2110200 | NW2110200 | M10                 | 200           | 10              | 90               | 70               | 7               | 25          |
| MTFENW2110250 | NW2110250 | M10                 | 250           | 10              | 140              | 70               | 7               | 25          |