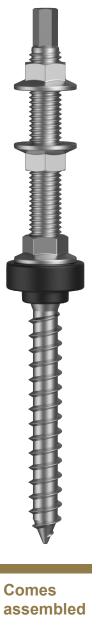

### NW21 Solar Screw Kit includes:

- 3 x 304 Stainless Steel Hex Flanged nuts with locking serration (ISO 4161 / DIN 6923)
- 1 x EPDM based TPV (thermoplastic vulcanizates) gasket